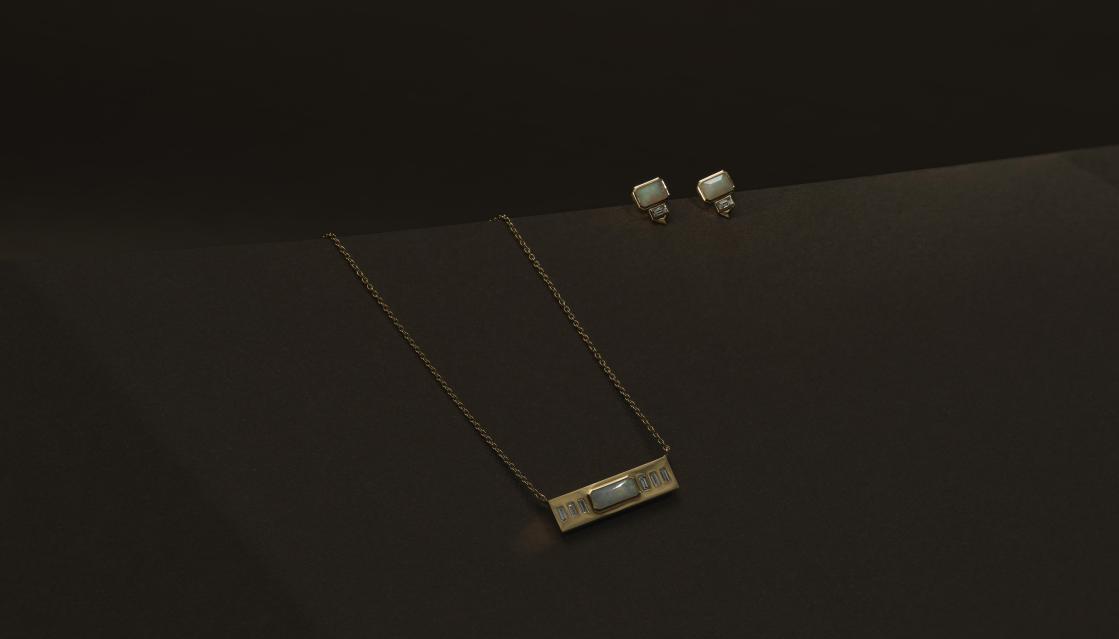

## The Divinity Collection

Our newest MAQÉ collection is all about celebrating the divine feminine energy. An homage to the feminine power, love and instincts which are a fundamental part of life.

The downward pointing triangle has been the symbol in various cultures and religions for femininity as has the number 3. These symbols can be found throughout the collection, a small daily reminder!

Our handcrafted fine jewelry line is made of 18k gold and adorned with diamonds in baguette and princess cut, Australian sapphires, aquaprase, white opal and clear quartz. The diamonds have the GVS quality which are colorless and with no inclusions visible to the naked eye.

Subtle, elegant statement pieces made to be worn every day.