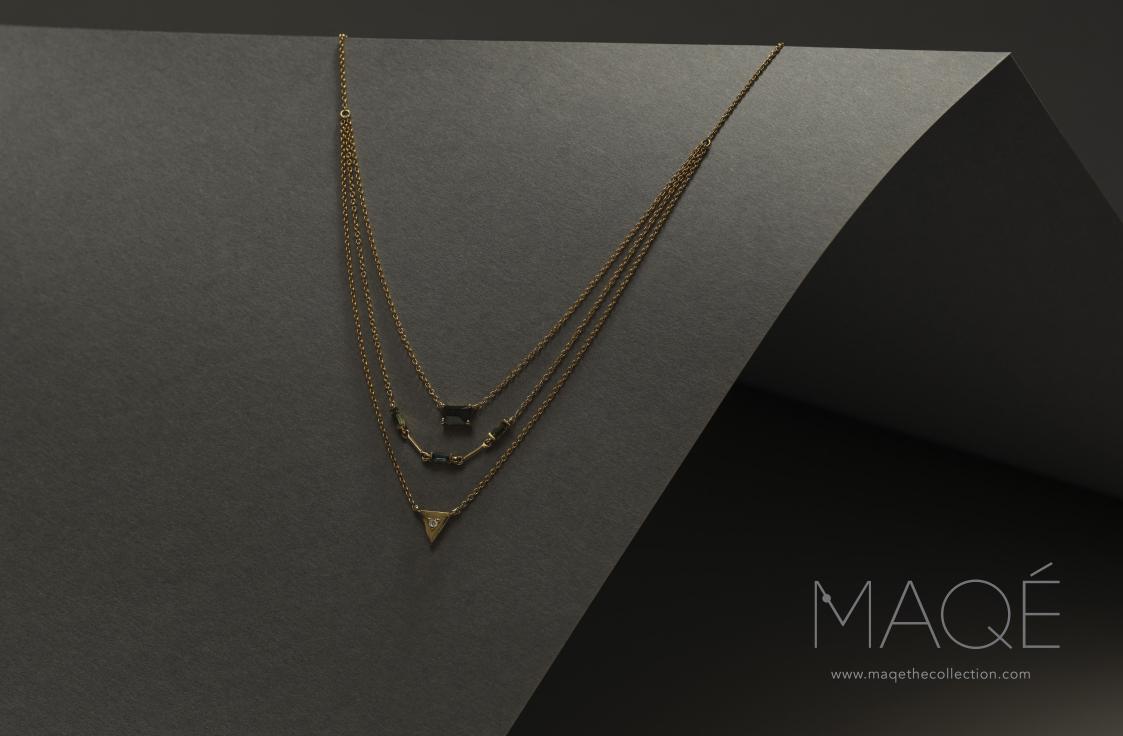

## The Divinity Collection

Our newest MAQÉ collection is all about celebrating the divine feminine energy. An homage to the feminine power, love and instincts which are a fundamental part of life.

The downward pointing triangle has been the symbol in various cultures and religions for femininity as has the number 3. These symbols can be found throughout the collection, a small daily reminder!

Our handcrafted fine jewelry line is made of 18k gold and adorned with diamonds in baguette and princess cut, Australian sapphires, aquaprase, white opal and clear quartz. The diamonds have the GVS quality which are colorless and with no inclusions visible to the naked eye.

Subtle, elegant statement pieces made to be worn every day.