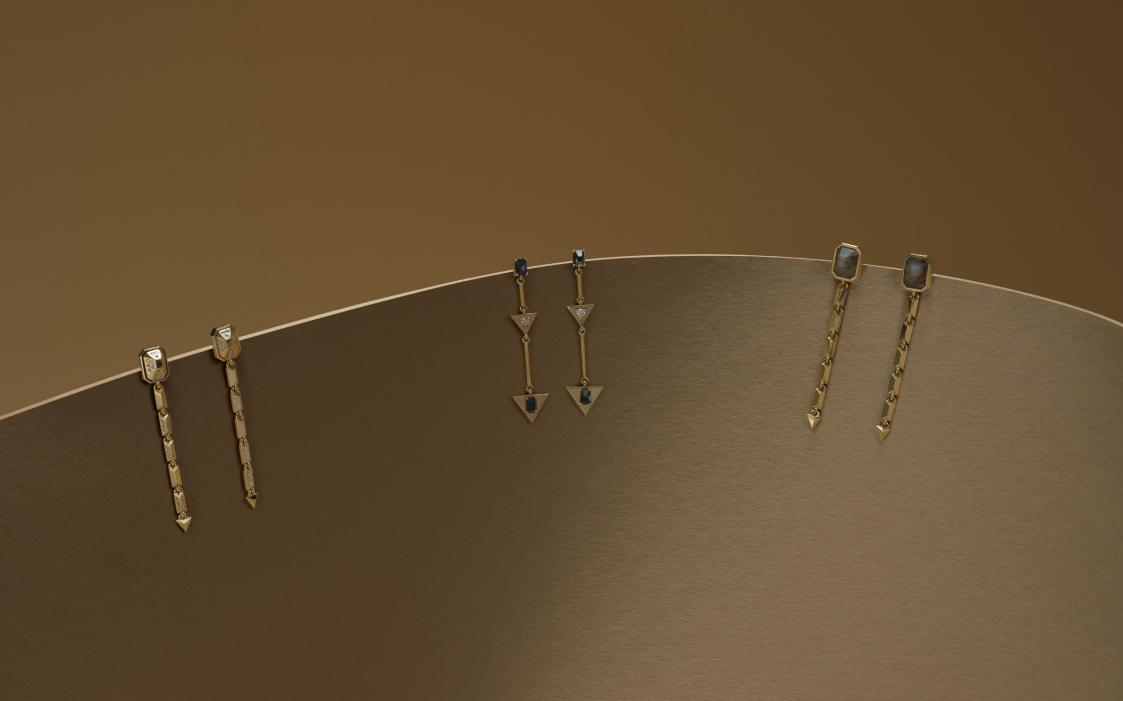

## The Divinity Collection

Our newest MAQÉ collection is all about celebrating the divine feminine energy. An homage to the feminine power, love and instincts which are a fundamental part of life.

The downward pointing triangle has been the symbol in various cultures and religions for femininity as has the number 3. These symbols can be found throughout the collection, a small daily reminder!

Our handcrafted fine jewelry line is made of 18k gold and adorned with diamonds in baguette and princess cut, Australian sapphires, aquaprase, white opal and clear quartz. The diamonds have the GVS quality which are colorless and with no inclusions visible to the naked eye.

Subtle, elegant statement pieces made to be worn every day.