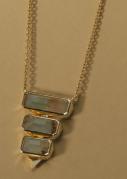

## The Divinity Collection

Our newest MAQÉ collection is all about celebrating the divine feminine energy. An homage to the feminine power, love and instincts which are a fundamental part of life.

The downward pointing triangle has been the symbol in various cultures and religions for femininity as has the number 3. These symbols can be found throughout the collection, a small daily reminder!

Our handcrafted fine jewelry line is made of 18k gold and adorned with diamonds in baguette and princess cut, Australian sapphires, aquaprase, white opal and clear quartz. The diamonds have the GVS quality which are colorless and with no inclusions visible to the naked eye.

Subtle, elegant statement pieces made to be worn every day.